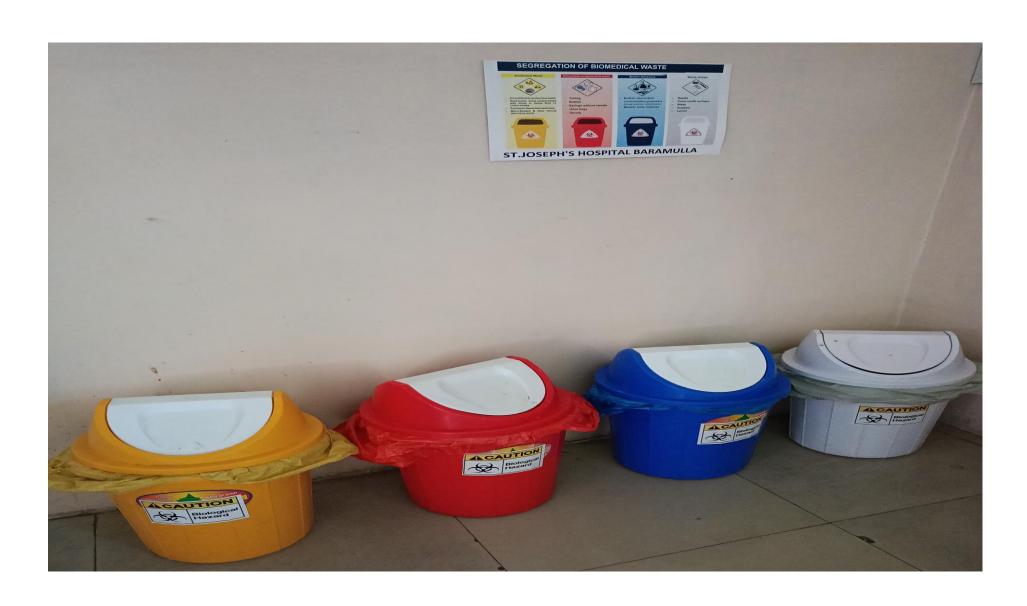

## BMW Segregation in OPD | OT | WARD

#### BMW Segregation – 1

#### **Yellow Colour Dustbin**

#### Items

Anatomical waste, Dressings, Cotton swabs, Discarded Blood bags, Expired or discarded medicines, Clinical Laboratory waste

### BMW Segregation – 2 Red Colour Dustbin

## BMW Segregation – 3 Blue Colour Dustbin

**Items** 

Broken discarded/ contaminated glassware

## BMW Segregation – 4 White Colour Dustbin

#### Items

Waste Sharps - Needles, Fixed needles with syringe, Blade, Scalpels & lancet