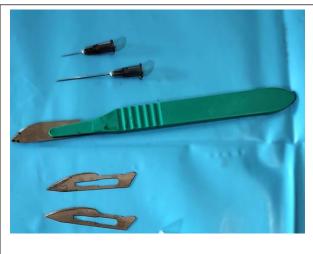

## BMW Segregation – 4 White Colour Dustbin

#### Items

Waste Sharps - Needles, Fixed needles with syringe, Blade, Scalpels & lancet