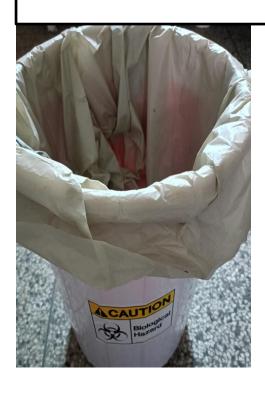

## Infectious Waste Non Recycle

### BMW Segregation – 2 Red Colour Dustbin

#### Items

Contaminated Waste (Recyclable) – Tubings, plastic bottles, Intravenous tubes &sets, Catheters, Urine Bag, Syringes without needles, Vaccutainers and Gloves