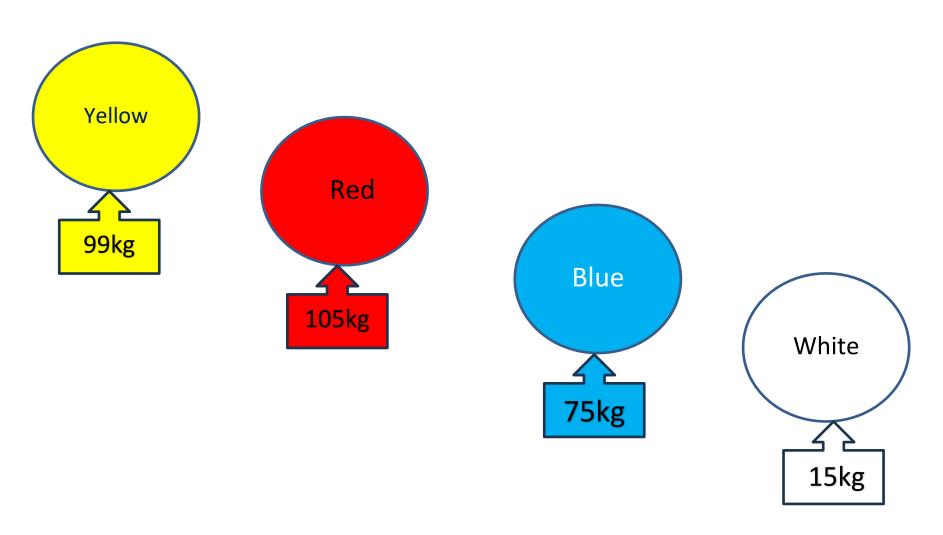

) Contact address: St. Joseph's Hospital, Baramulla, J& K 193101
- 2) No of Beds = 39
- 3) Consent under Air/Water Act: Consent no. PCC/digital/210041465122 of 2021
- 4) Authorisation under BMWM Rules, 2016: Authorization no. JKPCB/HO/BMW/1465122
- 5) Quantity of bio medical waste generation in a day/week: around 11kg/77kg
- 6) Mode of disposal of bio medical waste = Through common Bio Medical Waste treatment facality.
- 7) Name & address of CBWTF through which waste is disposed off:- Kashmir Health Care System, Common Bio Medical Waste Treatment Facility, 4154,I.G. C,LAssipora, Pulwama, Kashmir.
- 8) No of trainings conducted = 03
- 9) Status of immunisation = All BMW handler vaccinated.

**Monthly BMW Record:** Click Here Record

# Month records of bio medical waste generation category





## Steps involved in BMW Management

## Inside the Hospital

Survey the waste generating areas

Segregation and packing

Collection of waste

Transportation to storage area

Storage of waste

### Outside Hospital

Transportation of waste from storage

Treatment of waste

Disposal

## BMW Segregation in OPD | OT | WARD



#### BMW Segregation – 1

#### **Yellow Colour Dustbin**

#### Items

Anatomical waste, Dressings, Cotton swabs, Discarded Blood bags, Expired or discarded medicines, Clinical Laboratory waste

## Infectious Waste Non Recycle















### BMW Segregation – 2 Red Colour Dustbin

#### Items

Contaminated Waste (Recyclable) – Tubings, plastic bottles, Intravenous tubes &sets, Catheters, Urine Bag, Syringes without needles, Vaccutainers and Gloves





## BMW Segrega