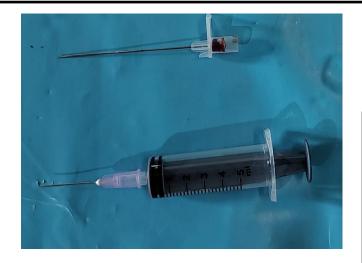

## BMW Segregation – 4 White Colour Dustbin

#### Items

Waste Sharps - Needles, Fixed needles with syringe, Blade, Scalpels & lancet