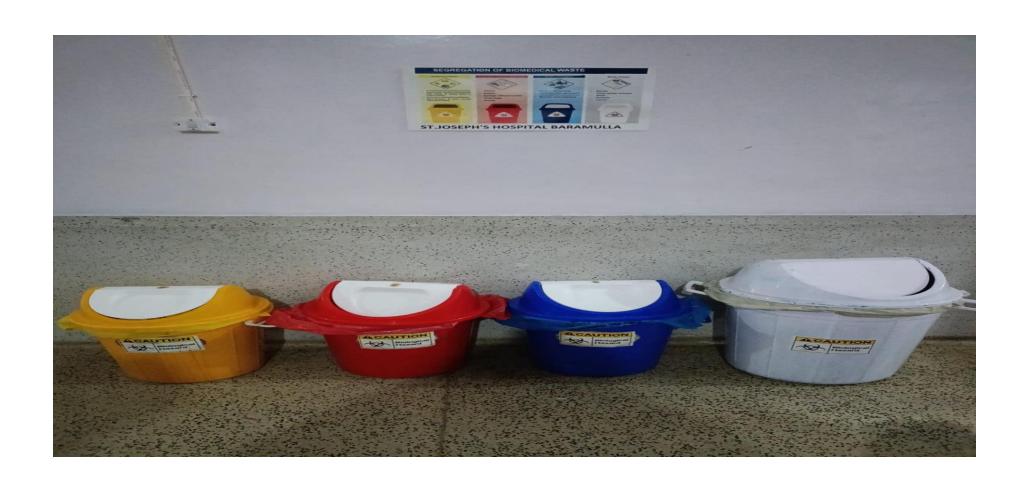

## BMW Segregation in OPD | OT | WARD

#### BMW Segregation – 1

#### **Yellow Colour Dustbin**

#### Items

Anatomical waste, Dressings, Cotton swabs, Discarded Blood bags, Expired or discarded medicines, Clinical Laboratory waste

### BMW Segregation – 2 Red Colour Dustbin

## BMW Segregation – 3 Blue Colour Dustbin

**Items** 

Broken discarded/ contaminated glassware

## BMW Segregation – 4 White Colour Dustbin

#### Items

Waste Sharps - Needles, Fixed needles with syringe, Blade, Scalpels & lancet