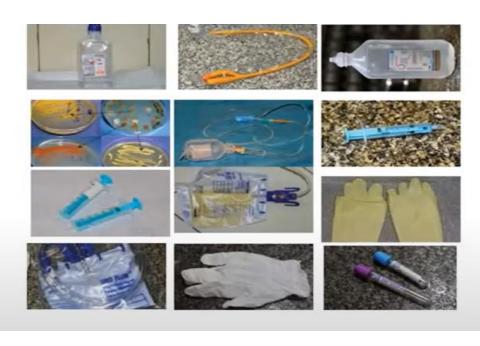

#### Items

Contaminated Waste (Recyclable) – Tubings, plastic bottles, Intravenous tubes &sets, Catheters, Urine Bag, Syringes without needles, Vaccutainers and Gloves