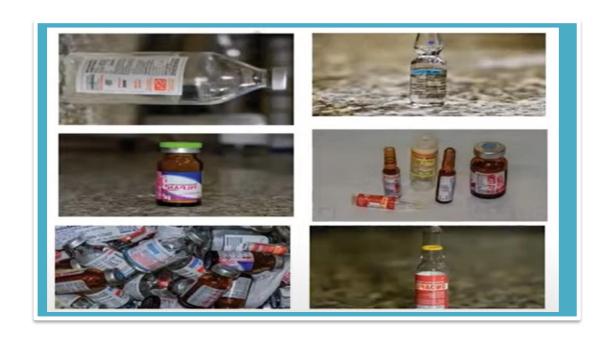

#### Items

Anatomical waste, Dressings, Cotton swabs, Discarded Blood bags, Expired or discarded medicines, Clinical Laboratory waste