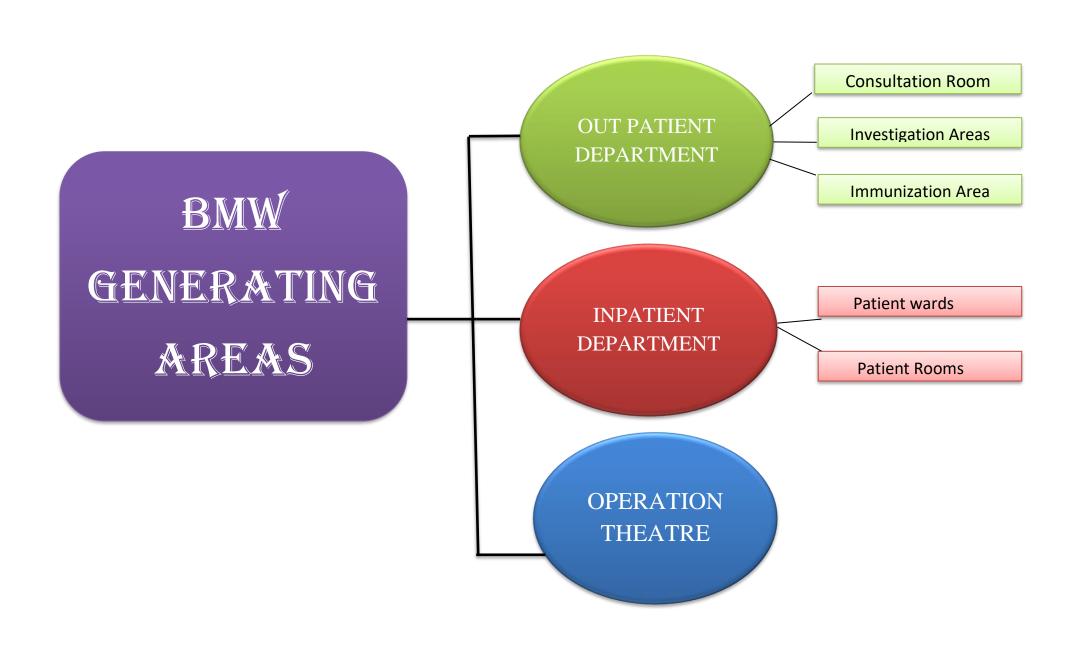

## Steps involved in BMW Management

## Inside the Hospital

Survey the waste generating areas

Segregation and packing

Collection of waste

Transportation to storage area

Storage of waste

### Outside Hospital

Transportation of waste from storage

Treatment of waste

Disposal